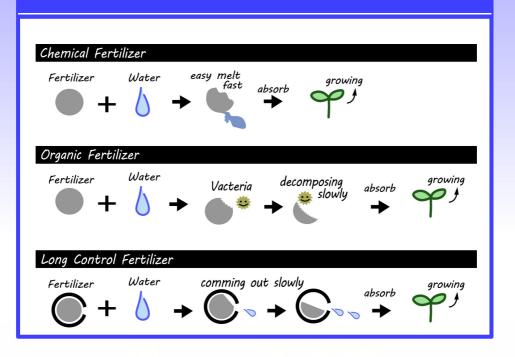

#### **Effective for Chemical, Organic, Long Control**

#### Chemical Fertilizer

Fast start working, finish fast

time

#### Organic Fertilizer

Slow start Finsh slow

#### Long Control Fertilizer

Fast start, Long working

We can contrl anything