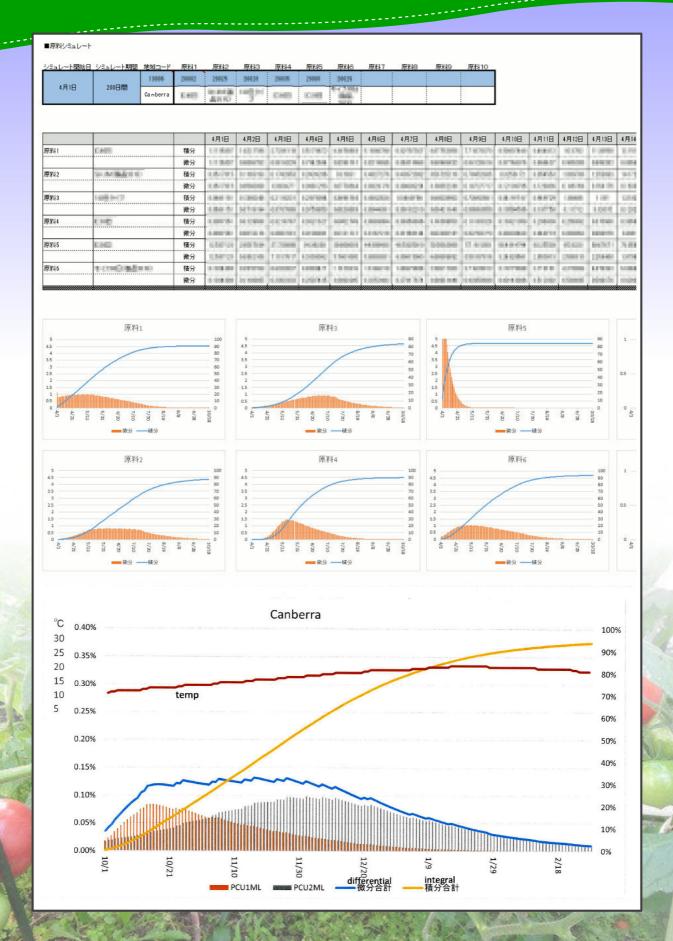

in one of poly coated raw material. We don't use 100% fossil fuel in poly coated raw material for the earth resource protection.

#### **Environmental**

#### Chemical fertilizer

fertilizer

Easy melt

much



Too much fertilizer Groundwarter pollution

#### Long Control fertilizer

fertilizer

Slowly release absorbing the fertilizer little by little



#### Difference of effective

#### **Effective for Chemical, Organic, Long Control**



#### The difference of working



#### Difference of effective time

#### **Effective curve**

#### Chemical Fertilizer

Fast start working, finish fast

time

#### Organic Fertilizer

Slow start Finsh slow

#### Long Control Fertilizer

Fast start, Long working

We can contrl anything

## Following is Simulation software for Long Control Fertilizer.