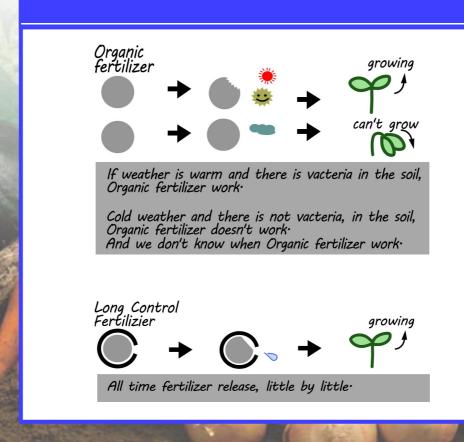

#### Organic Fertilizer

Slow start Finsh slow

#### Long Control Fertilizer

Fast start, Long working

We can contrl anything

#### Release time

100days release 120days release

140days release

We can controll the release time Chemical fertilizer and Organic fertilizer can't control the release time: