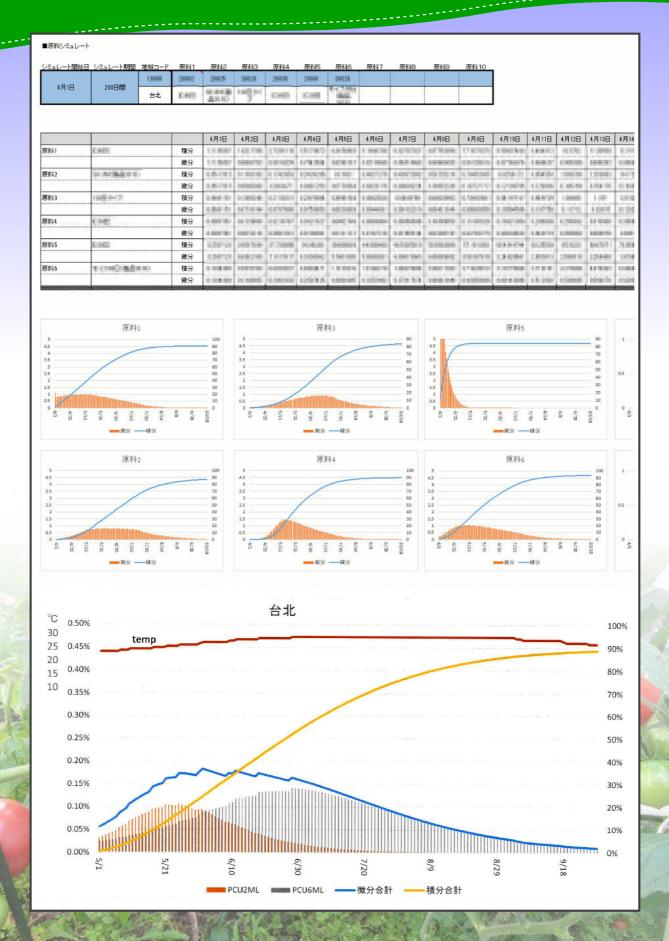

in one of poly coated raw material. We don't use 100% fossil fuel in poly coated raw material for the earth resource protection.

#### **Environmental**

#### Chemical fertilizer

fertilizer

Easy melt

much



Too much fertilizer Groundwarter pollution

#### Long Control fertilizer

fertilizer

Slowly release absorbing the fertilizer little by little



#### Difference of effective

#### **Effective for Chemical, Organic, Long Control**



#### The difference of working



#### Difference of effective time

#### **Effective curve**

#### Chemical Fertilizer

Fast start working, finish fast

time

#### Organic Fertilizer

Slow start Finsh slow

#### Long Control Fertilizer

Fast start, Long working

We can contrl anything

## Following is Simulation software for Long Control Fertilizer.