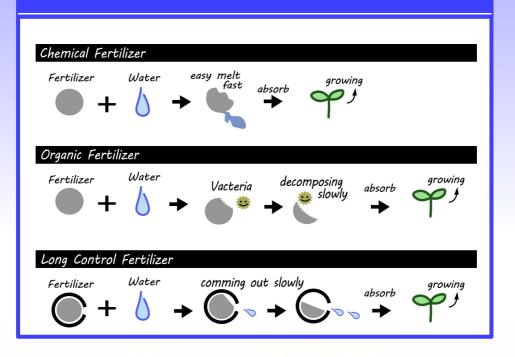

# Fertilizer small hole Little by little release Coated by Polyurethane (hydrosis material)

**Controlled Release Fertilizer** 

#### Release time

100days release 120days release

140days release

We can controll the release time Chemical fertilizer and Organic fertilizer can't control the release time:

#### **Coated Material**

Coated by Polyurethane (hydrosis material)

Polyurethane be decomposed by Water, Ultraviolet Ray, Temperature, Salt content, Vacteria and else

Little by little decompose.

We are using the plant oil in one of poly coated raw material. We don't use 100% fossil fuel in poly coated raw material for the earth resource protection.

#### Chemical fertilizer

fertilizer

Easy melt

much

Too much fertilizer Groundwarter pollution

#### Long Control fertilizer

fertilizer

Slowly release absorbing the fertilizer little by little